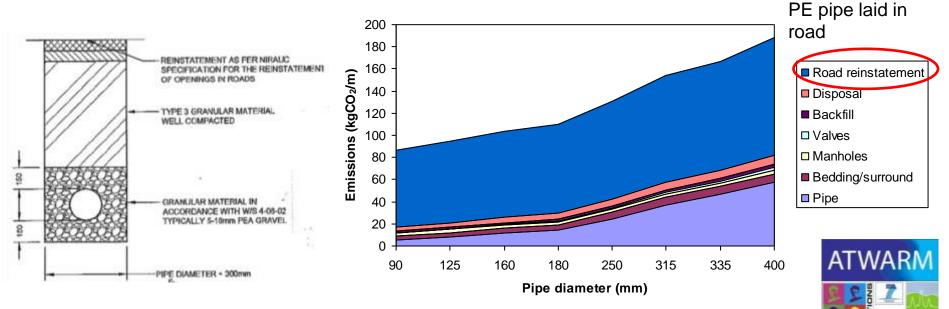

#### **Embodied carbon**

UNIO

Construction of wastewater treatment plants and pumping stations

Results WWTPs: 1500 kgCO<sub>2</sub>/£1000 WWPSs: 340 kgCO<sub>2</sub>/£1000

#### Installation of pipelines and pipeline rehabilitation

### Application of research

- NI Water's Capital Investment Appraisal System Whole Life Carbon Assessment
- Methodology for inclusion of carbon externalities in 'Assessing the sustainable economic level of leakage' (NI Water guidance)
- Carbon Reduction Commitment and Carbon Trust Standard (carbon and energy efficiency schemes in NI Water)
- UKWIR (UK Water Industry Research) project CL01/B207 'A framework for accounting for embodied carbon in water industry assets'
- WRc (Water Research Centre) project CP443 'Carbon Abatement Scenario Strategy Modelling (CASSM)'