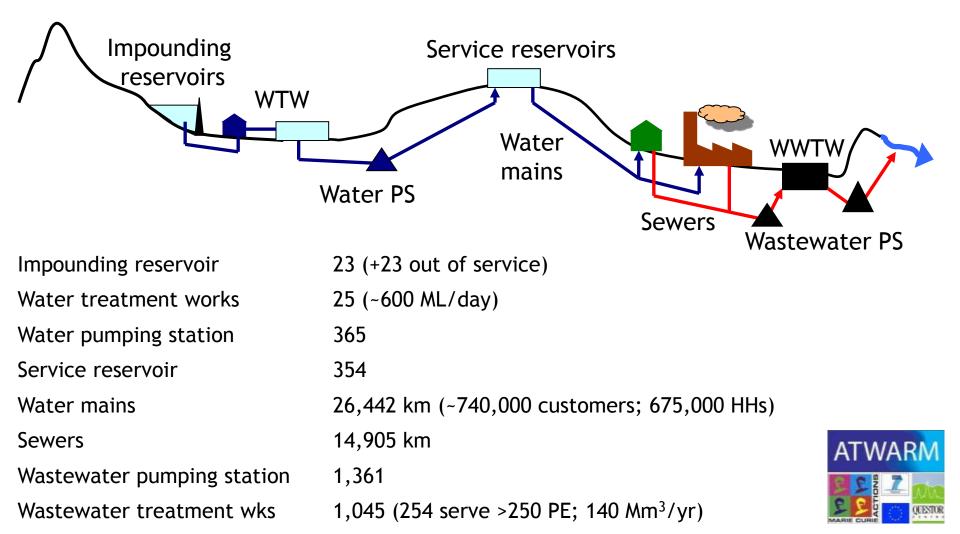

## NI Water – company profile

Water & sewerage services for Northern Ireland (1.8 million people)

northern ireland

water