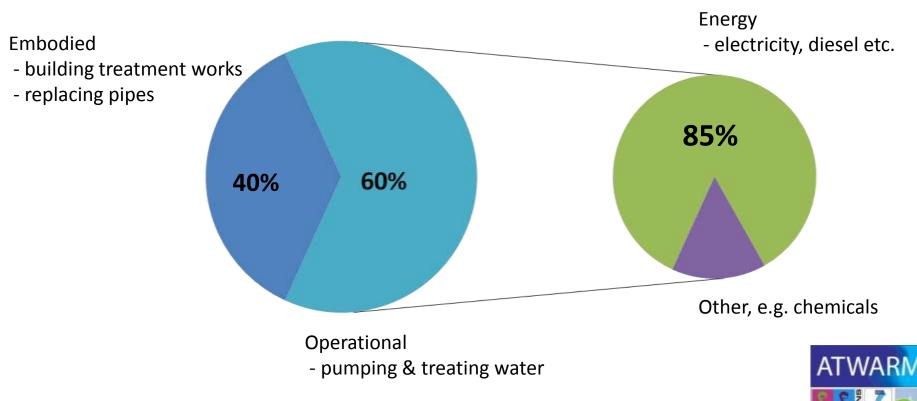

### **Operational carbon**

- Database of carbon factors developed for project appraisals
  - Carbon factors of chemicals and other consumables
- Data collection implemented for WWTP trials to analyse
  - Carbon emissions chemical, electricity and other energy usage with respect to final effluent quality and discharge consent standards
- Data collection systems put in place for carbon reporting
  - Annual Information Returns (AIR), Carbon Reduction Commitment (CRC)