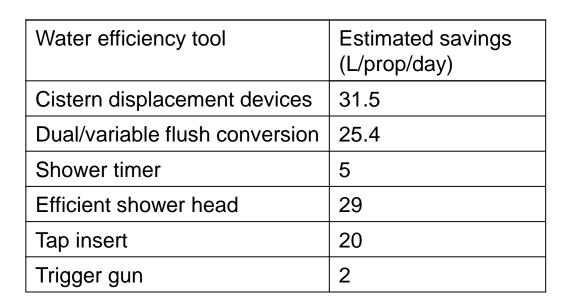

|

#### Carbon factors



## Carbon and water efficiency



'Quick fix' programme

Total av. water savings = 59.6 L/prop/day

Hot water savings = 32 L/prop/day

| Carbon savings from 15% uptake |                                |
|--------------------------------|--------------------------------|
| Hot water                      | 10,080 tCO <sub>2</sub> e/yr   |
| Treatment and pumping          | 1150 tCO <sub>2</sub> e/yr     |
| Total                          | 6.2% net operational emissions |







#### **Embodied carbon**



UNIO

Construction of wastewater treatment plants and pumping stations



Results WWTPs: 1500 kgCO<sub>2</sub>/£1000 WWPSs: 340 kgCO<sub>2</sub>/£1000

#### Installation of pipelines and pipeline rehabilitation



### Application of research



- NI Water's Capital Investment Appraisal System Whole Life Carbon Assessment