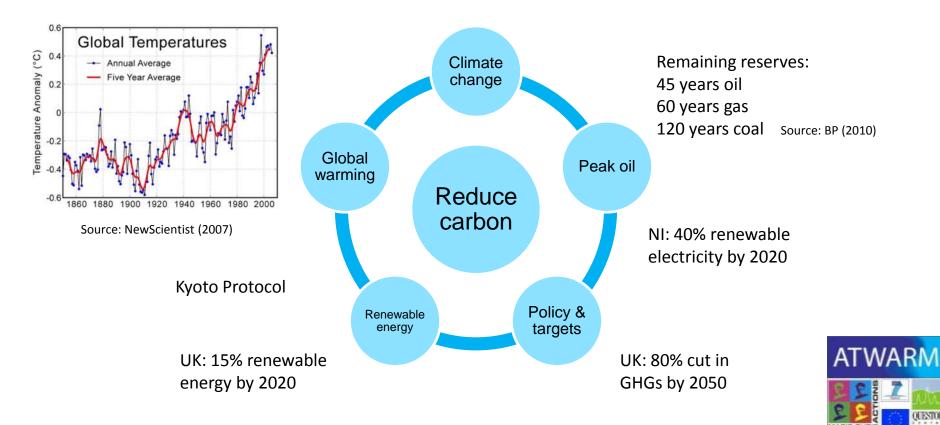

#### Introduction to carbon

'Carbon' refers to the basket of 6 GHGs: carbon dioxide ( $CO_2$ ), methane ( $CH_4$ ), nitrous oxide ( $N_2O$ ), hydrofluorocarbons (HFCs), perfluorocarbons (PFCs) and sulphur hexafluoride ( $SF_6$ )

#### Why reduce carbon in NIW?

- Climate change has a direct impact on NI Water
  - Flooding, droughts, fires
- Legislation
  - NI Climate Change Bill
  - Utility Regulator
  - Department for Regional Development
- Business reasons
  - Cost efficiency, leadership, reputation